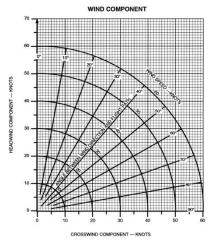

## **VFR Navigation Log**



| DATE:           |  |
|-----------------|--|
| AIRCRAFT IDENT: |  |

| Cilmb | Time | Fuel | Dist |
|-------|------|------|------|
|       |      |      |      |
|       |      |      |      |
|       |      |      |      |
|       |      |      |      |
|       |      |      |      |
|       |      |      |      |



| WEATHER   |         |             |  |
|-----------|---------|-------------|--|
| Departure | Enroute | Destination |  |
|           |         |             |  |
|           |         |             |  |
|           |         |             |  |
|           |         |             |  |
|           |         |             |  |
|           |         |             |  |

| FROM - TO | TRUE<br>TRK | ALT | OAT C | TAS | W/V | WCA | TRUE<br>HDG | MAG<br>VAR | MAG<br>HDG | COM<br>HDG | G/S | Dist | ETE | Fuel<br>Burn | Fuel<br>req |
|-----------|-------------|-----|-------|-----|-----|-----|-------------|------------|------------|------------|-----|------|-----|--------------|-------------|
|           |             |     |       |     |     |     |             |            |            |